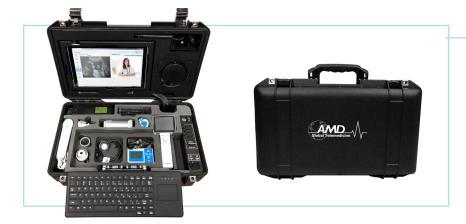

## Portable TeleClinic Clinical Telemedicine in a Mobile Case

Portable TeleClinic is a self-contained telemedicine system that has the combined functionality of a desktop telemedicine solution and a mobile cart, and is designed for smaller spaces or to be transportable. The system comes complete with encounter management software and customized with medical devices for a clinical exam.

### **Product Features**

- Available in 2 size options: large and compact
- Integrated tablet PC operating on Windows platform, includes webcam and speaker phone to enable two-way video conferencing between clinician and consulting specialist.
- USB ports to easily connect, power and charge your medical devices.

- Integrated battery and battery status indicator (larger case only). Battery lasts 4-8 hours, based on run-time while in use.
- Padded storage area to safely store your medical devices and consumables.

## Portable TeleClinic - Compact

- Case Dimensions (exterior):
  19.2" L x 12.8" W x 6.9" D
- Weight (w/out devices): 17 lbs
- Ports:4 USB 3.0 communication ports

# Portable TeleClinic - Large

- Case Dimensions (exterior):
  24.6" L x 16.0" W x 10.1" D
- Weight (w/out devices): 43 lbs
- Ports:
  5 USB 3.0 communication ports; 1 USB charging only port