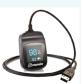

#### **Digital Stethoscope**

**Pulse Oximter** 

**AGNES** 

**All-in-One Vital Signs Monitor** 

**USB Ultrasound Probe** 

12 Lead Wireless ECG

\* The devices accommodated will vary based the size of the case selected.