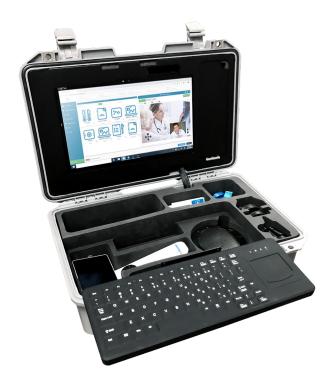

## Portable TeleClinic Clinical Telemedicine in a Mobile Case

Portable TeleClinic is a self-contained telemedicine system that has the combined functionality of a desktop telemedicine solution and a mobile cart, and is designed for smaller spaces or to be transportable. The system comes complete with encounter management software and customized with medical devices for a clinical exam.

### **Product Features**

- Available in 2 size options: large and compact
- Integrated tablet PC operating on Windows platform, includes webcam and speaker phone to enable two-way video conferencing between clinician and consulting specialist.
- USB ports to easily connect, power and charge your medical devices.

- Integrated battery and battery status indicator (larger case only). Battery lasts 4-8 hours, based on run-time while in use.
- Padded storage area to safely store your medical devices and consumables.

## Portable TeleClinic - Compact

- Case Dimensions (exterior):
  19.2" L x 12.8" W x 6.9" D
- Weight (w/out devices): 17 lbs
- Ports:4 USB 3.0 communication ports

# Portable TeleClinic - Large

- Case Dimensions (exterior):
  24.6" L x 16.0" W x 10.1" D
- Weight (w/out devices): 43 lbs
- Ports:
  5 USB 3.0 communication ports; 1 USB charging only port