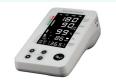

#### **Digital Stethoscope**

**Pulse Oximter** 

**AGNES** 

**All-in-One Vital Signs Monitor** 

**USB Ultrasound Probe** 

12 Lead Wireless ECG

\* The devices accommodated will vary based the size of the case selected.