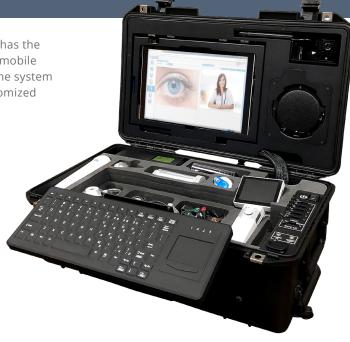

## Portable TeleClinic Clinical Telemedicine in a Mobile Case

Portable TeleClinic is a self-contained telemedicine system that has the combined functionality of a desktop telemedicine solution and a mobile cart, and is designed for smaller spaces or to be transportable. The system comes complete with encounter management software and customized with medical devices for a clinical exam.

### **Product Features**

- Available in 2 size options: large and compact
- Integrated tablet PC operating on Windows platform, includes webcam and speaker phone to enable two-way video conferencing between clinician and consulting specialist.
- USB ports to easily connect, power and charge your medical devices.

- Integrated battery and battery status indicator (larger case only). Battery lasts 4-8 hours, based on run-time while in use.
- Padded storage area to safely store your medical devices and consumables.

## Portable TeleClinic - Compact

- Case Dimensions (exterior):
  19.2" L x 12.8" W x 6.9" D
- Weight (w/out devices): 17 lbs
- Ports:4 USB 3.0 communication ports

# Portable TeleClinic - Large

- Case Dimensions (exterior):
  24.6" L x 16.0" W x 10.1" D
- Weight (w/out devices): 43 lbs
- Ports:
  5 USB 3.0 communication ports; 1 USB charging only port